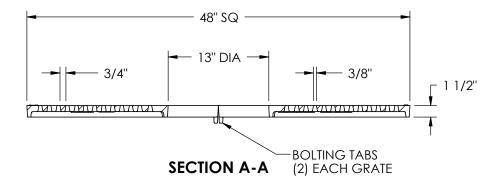

# V8954 Tree Grate Set

www.trenchdrainsupply.com

Product Number 48954000 Design Features -Materials Tree Grate Gray Iron (CL35B)

-Design Load Non-Traffic -Open Area n/a -Coating Undipped -√ Designates Machined Surface