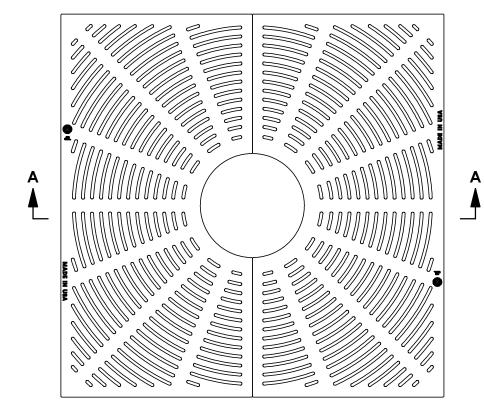

# V8954 Tree Grate Set

www.trenchdrainsupply.com

Product Number 48954000 Design Features -Materials Tree Grate Gray Iron (CL35B)

-Design Load Non-Traffic -Open Area n/a -Coating Undipped -√ Designates Machined Surface

## Certification

-ASTM A48

-Country of Origin: USA

Major Components 48954030